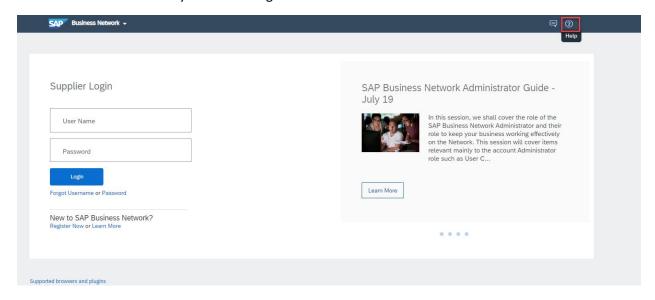

Go to https://service.ariba.com/ Follow the steps:

1. Go to service.ariba.com and chose Supplier.

2. Click on the red market symbol in the right corner.