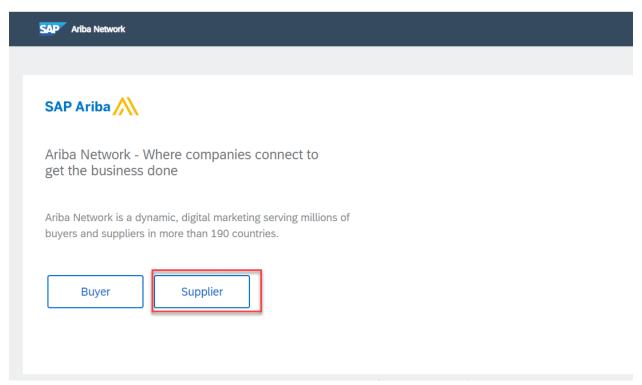

Go to https://service.ariba.com/ Follow the steps:

1. Go to service.ariba.com and chose Supplier.

2. Click on the red market symbol in the right corner.