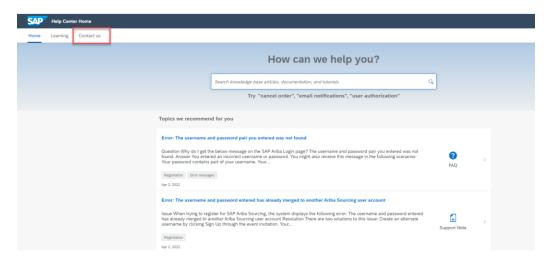

## 4. Click at Contact us.

5. Here you can chose one of the options, forgot username or forgot password, this is not important. You will describe later your problem.

6. Clickt at "I am experiencing a different issue" and Contact Us