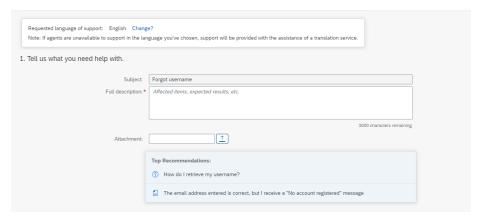

7. Under Full description, you should describe your issue.

**8.** Please fill in the contact person, whom Ariba can contact, fill in all mandatory fields and then click to "one last step" to send and finish the request.