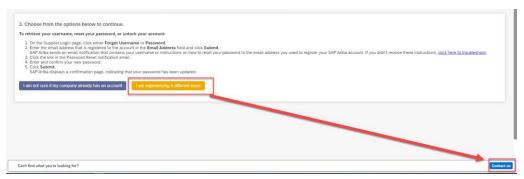

## 4. Click at Contact us.

5. Here you can chose one of the options, forgot username or forgot password, this is not important. You will describe later your problem.

6. Clickt at "I am experiencing a different issue" and Contact Us