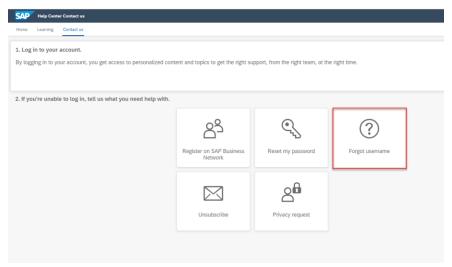

## 4. Click at Contact us.

5. Here you can chose one of the options, forgot username or forgot password, this is not important. You will describe later your problem.

6. Clickt at "I am experiencing a different issue" and Contact Us