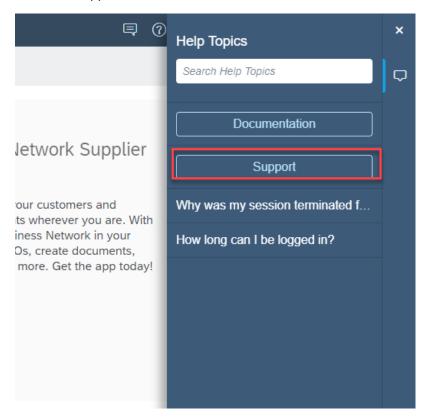

## 3. Click at Support

## 4. Click at Contact us.

5. Here you can chose one of the options, forgot username or forgot password, this is not important. You will describe later your problem.

6. Clickt at "I am experiencing a different issue" and Contact Us